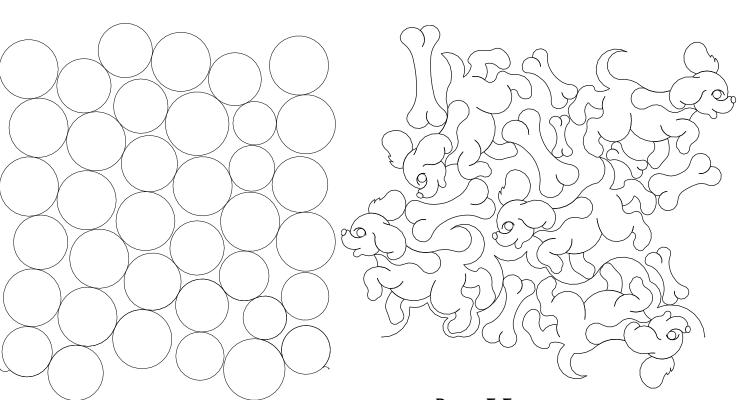

Circle fun 2 E2E

Puppy E<sub>2</sub>E

Dolphin E2E

Teddy bear and Roses E2E

Puppy paws 2 E2E

All of the Northern Stars patterns were made for the quilt called, "Northern Stars", by Laurie Shifrin All of the quilting patterns were designed by Nancy Haacke

#### Circle fun 2 E2E X 4

#### Puppy E<sub>2</sub>E X <sub>4</sub>