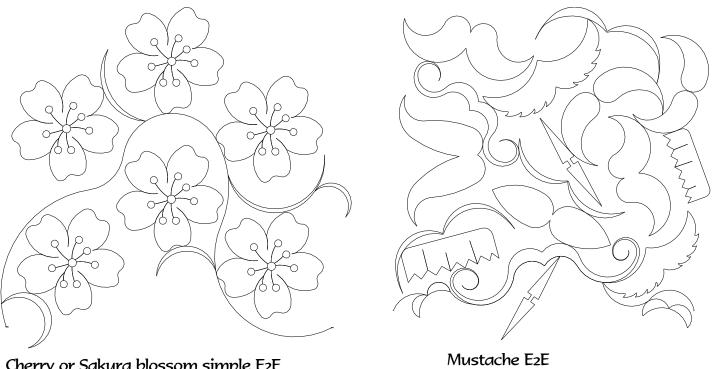

# PDF of July 2014 Masters Club Patterns There are 55 patterns this month

http://www.digitizedquiltingpatterns.com

All patterns designed, digitized and owned by Nancy Haacke ©
All copy right laws apply

Cherry or Sakura blossom simple E2E

#### Sakura or Cherry blossom simple E2E X 4

#### Mustache E<sub>2</sub>E X <sub>4</sub>