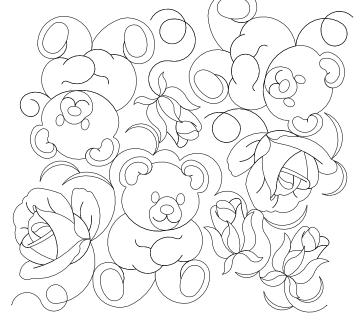

Circle fun 2 E2E

Puppy E<sub>2</sub>E

Dolphin E2E

Teddy bear and Roses E2E

Puppy paws 2 E2E

All of the Northern Stars patterns were made for the quilt called, "Northern Stars", by Laurie Shifrin All of the quilting patterns were designed by Nancy Haacke

#### Teddy bear and Roses $E_2E X_4$