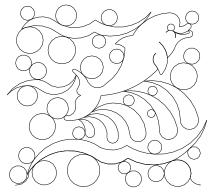

July 2014 Masters Club Patterns There are 55 patterns this month



http://www.digitizedquiltingpatterns.com

All patterns designed, digitized and owned by Nancy Haacke ©
All copy right laws apply



Cherry or Sakura blossom simple E2E



Circle fun 2 E2E

Puppy E<sub>2</sub>E



Dolphin E2E



Teddy bear and Roses E2E



Puppy paws 2 E2E

All of the Northern Stars patterns were made for the quilt called, "Northern Stars", by Laurie Shifrin All of the quilting patterns were designed by Nancy Haacke



Stars trap 5

P<sub>2</sub>P

trap 6 P2P

trap 3 P2P

trap 4

Stars trap 7

P<sub>2</sub>P





Curls Par Dia P2P





3 x 3 Sq on Pt Curls P2P

Made from 2 triangles

Mini Tri pebble fill

2 X 2 pebble fill



Modern lines Par Diamond



Dolphin Motiff



Dolphin Block



Dolphin Bdr Crnr



Dolphin Bdr



Sakura or Cherry blossom Motiff



Sakura or Cherry blossom Bdr Crnr



Sakura or Cherry blossom Bdr



Puppy Motiff



Puppy Bdr Crnr



Puppy Bdr



#### Northern Star Blk layouts



#### Northern Stars Outer border layouts

The outer border I used a border I already had called North star border any border can be used. I did the North Star border corner into a blk you can set in it does not connect. It is included in the July patterns.

The small P2P triangle used is called P2P 100 and was in the October 2012 club.





#### Sakura or Cherry blossom simple E2E X 4



## Dolphin E2E X 4



#### Mustache E<sub>2</sub>E X <sub>4</sub>



#### Puppy E<sub>2</sub>E X <sub>4</sub>



#### Circle fun 2 E2E X 4



## Puppy Paws 2 E2E X 4



#### Teddy bear and Roses $E_2E X_4$