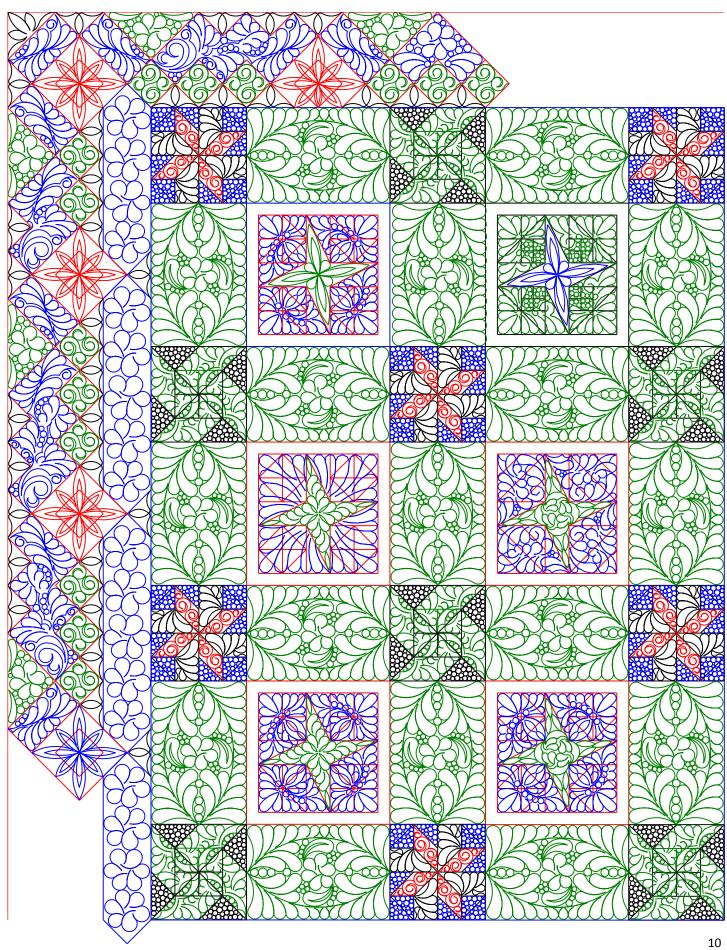

#### Northern Star Blk layouts

#### Northern Stars Outer border layouts

The outer border I used a border I already had called North star border any border can be used. I did the North Star border corner into a blk you can set in it does not connect. It is included in the July patterns.

The small P2P triangle used is called P2P 100 and was in the October 2012 club.