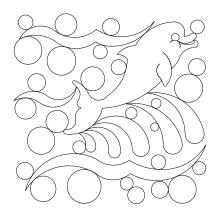

Email; nhaacke@comcast.net

# PDF of July 2014 Masters Club Patterns There are 55 patterns this month



http://www.digitizedquiltingpatterns.com

All patterns designed, digitized and owned by Nancy Haacke ©
All copy right laws apply



Cherry or Sakura blossom simple E2E



Circle fun 2 E2E

Puppy E<sub>2</sub>E



Dolphin E2E



Teddy bear and Roses E2E



Puppy paws 2 E2E

All of the Northern Stars patterns were made for the quilt called, "Northern Stars", by Laurie Shifrin All of the quilting patterns were designed by Nancy Haacke



Stars trap 5

P<sub>2</sub>P

trap 6 P2P

trap 3 P2P

trap 4

Stars trap 7

P<sub>2</sub>P





Curls Par Dia P2P





3 x 3 Sq on Pt Curls P2P

Made from 2 triangles

Mini Tri pebble fill

2 X 2 pebble fill



Modern lines Par Diamond



Dolphin Motiff



Dolphin Block



Dolphin Bdr Crnr



Dolphin Bdr



Sakura or Cherry blossom Motiff



Sakura or Cherry blossom Bdr Crnr



Sakura or Cherry blossom Bdr



Puppy Motiff



Puppy Bdr Crnr



Puppy Bdr



#### Northern Star Blk layouts



#### Northern Stars Outer border layouts

The outer border I used a border I already had called North star border any border can be used. I did the North Star border corner into a blk you can set in it does not connect. It is included in the July patterns.

The small P2P triangle used is called P2P 100 and was in the October 2012 club.





#### Sakura or Cherry blossom simple E2E X 4



## Dolphin E2E X 4



#### Mustache E<sub>2</sub>E X <sub>4</sub>



#### Puppy E<sub>2</sub>E X <sub>4</sub>



#### Circle fun 2 E2E X 4



## Puppy Paws 2 E2E X 4



#