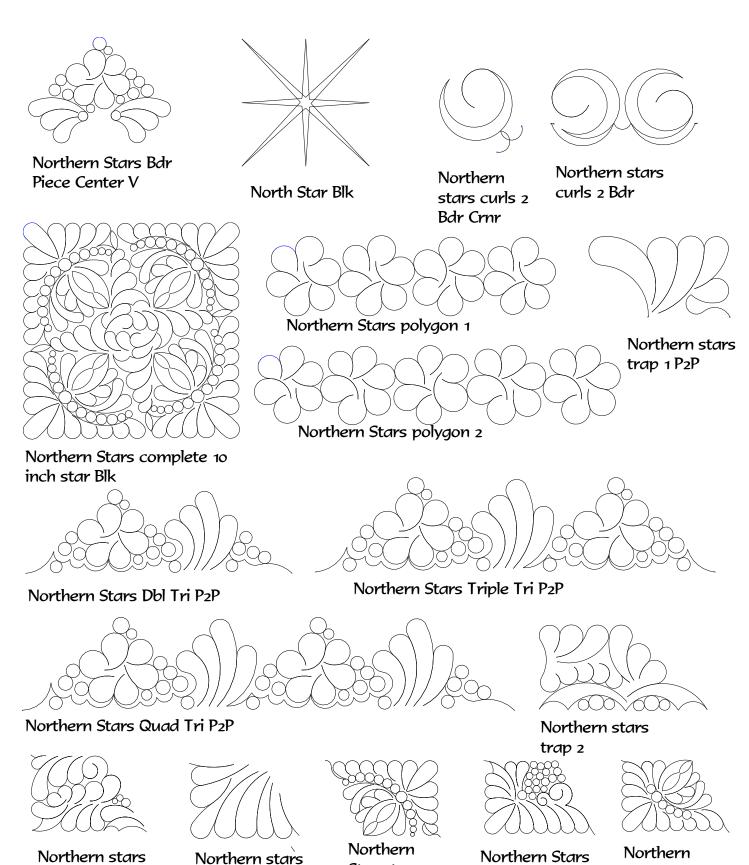

Circle fun 2 E2E

Puppy E<sub>2</sub>E

Dolphin E2E

Teddy bear and Roses E2E

Puppy paws 2 E2E

All of the Northern Stars patterns were made for the quilt called, "Northern Stars", by Laurie Shifrin All of the quilting patterns were designed by Nancy Haacke

#### Northern Star Blk layouts

#### Northern Stars Outer border layouts

The outer border I used a border I already had called North star border any border can be used. I did the North Star border corner into a blk you can set in it does not connect. It is included in the July patterns.

The small P2P triangle used is called P2P 100 and was in the October 2012 club.