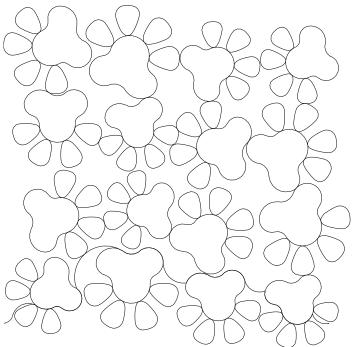

# Designed By—Nancy Haacke 801-546-3929 All patterns copyright © protected

Email; nhaacke@comcast.net

# PDF of July 2014 Masters Club Patterns There are 55 patterns this month



http://www.digitizedquiltingpatterns.com

All patterns designed, digitized and owned by Nancy Haacke ©
All copy right laws apply



Cherry or Sakura blossom simple E2E



Circle fun 2 E2E

Puppy E<sub>2</sub>E



Dolphin E2E



Teddy bear and Roses E2E



Puppy paws 2 E2E

All of the Northern Stars patterns were made for the quilt called, "Northern Stars", by Laurie Shifrin All of the quilting patterns were designed by Nancy Haacke



Stars trap 5

P<sub>2</sub>P

trap 6 P2P

trap 3 P2P

trap 4

Stars trap 7

P<sub>2</sub>P





Curls Par Dia P2P





3 x 3 Sq on Pt Curls P2P

Made from 2 triangles

Mini Tri pebble fill

2 X 2 pebble fill



Modern lines Par Diamond



Dolphin Motiff



Dolphin Block



Dolphin Bdr Crnr



Dolphin Bdr



Sakura or Cherry blossom Motiff



Sakura or Cherry blossom Bdr Crnr



Sakura or Cherry blossom Bdr



Puppy Motiff



Puppy Bdr Crnr



Puppy Bdr



#### Northern Star Blk layouts



#### Northern Stars Outer border layouts

The outer border I used a border I already had called North star border any bor