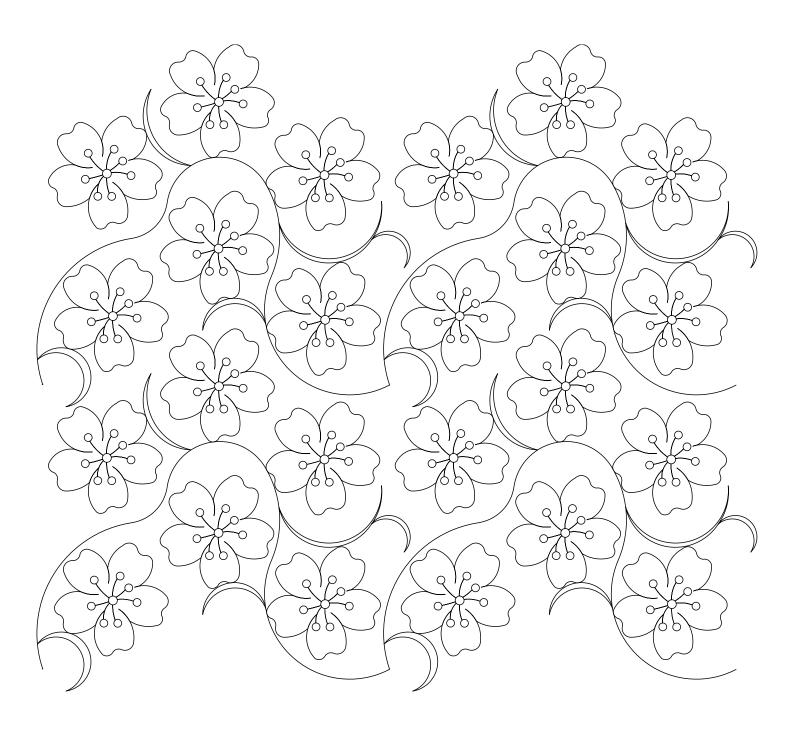

# PDF of July 2014 Masters Club Patterns There are 55 patterns this month

http://www.digitizedquiltingpatterns.com

All patterns designed, digitized and owned by Nancy Haacke ©
All copy right laws apply

Cherry or Sakura blossom simple E2E

#### Sakura or Cherry blossom simple E2E X 4