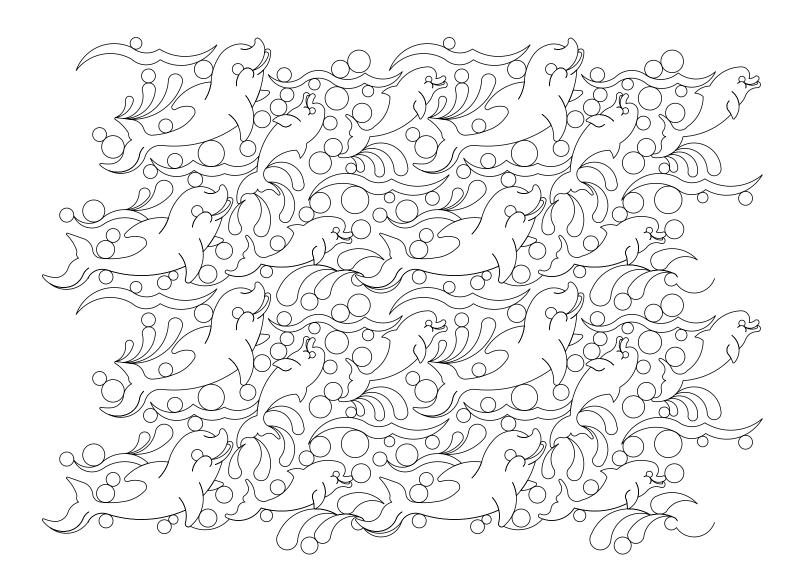

Circle fun 2 E2E

Puppy E<sub>2</sub>E

Dolphin E2E

Teddy bear and Roses E2E

Puppy paws 2 E2E

All of the Northern Stars patterns were made for the quilt called, "Northern Stars", by Laurie Shifrin All of the quilting patterns were designed by Nancy Haacke

## Dolphin E2E X 4