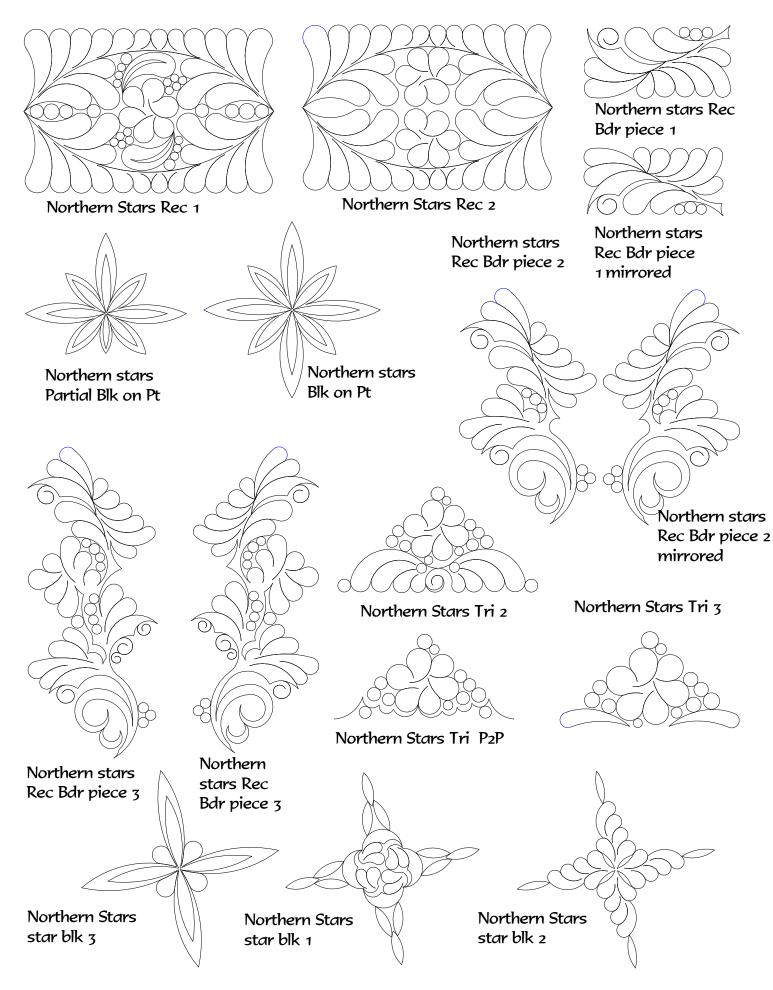

Circle fun 2 E2E

Puppy E<sub>2</sub>E

Dolphin E2E

Teddy bear and Roses E2E

Puppy paws 2 E2E

All of the Northern Stars patterns were made for the quilt called, "Northern Stars", by Laurie Shifrin All of the quilting patterns were designed by Nancy Haacke

#### Northern Star Blk layouts

#### Northern Stars Outer border layouts

The outer border I used a border I already had called North star border any border can be used. I did the North Star border corner into a blk you can set in it does not connect. It is included in the July patterns.

The small P2P triangle used is called P2P 100 and was in the October 2012 club.