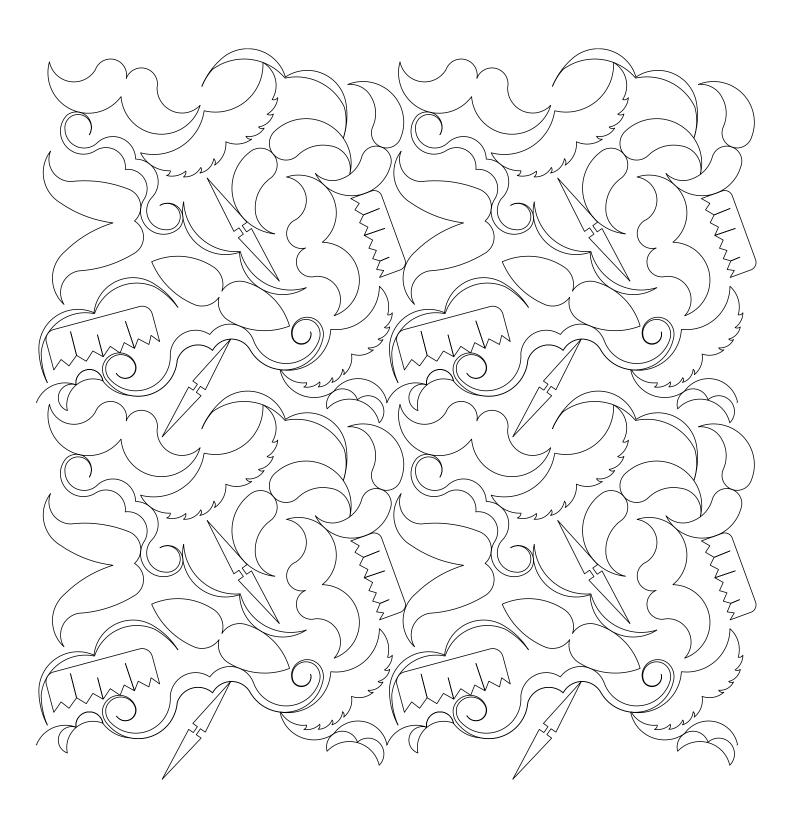

om 2 triangles

Mini Tri pebble fill

2 X 2 pebble fill



Modern lines Par Diamond



Dolphin Motiff



Dolphin Block



Dolphin Bdr Crnr



Dolphin Bdr



Sakura or Cherry blossom Motiff



Sakura or Cherry blossom Bdr Crnr



Sakura or Cherry blossom Bdr



Puppy Motiff



Puppy Bdr Crnr



Puppy Bdr



#### Northern Star Blk layouts



#### Northern Stars Outer border layouts

The outer border I used a border I already had called North star border any border can be used. I did the North Star border corner into a blk you can set in it does not connect. It is included in the July patterns.

The small P2P triangle used is called P2P 100 and was in the October 2012 club.





#### Sakura or Cherry blossom simple E2E X 4



## Dolphin E2E X 4



#### Mustache E<sub>2</sub>E X <sub>4</sub>



#### Puppy E<sub>2</sub>E X <sub>4</sub>



#### Circle fun 2 E2E X 4



## Puppy Paws 2 E2E X 4



#### Teddy bear and Roses $E_2E X_4$