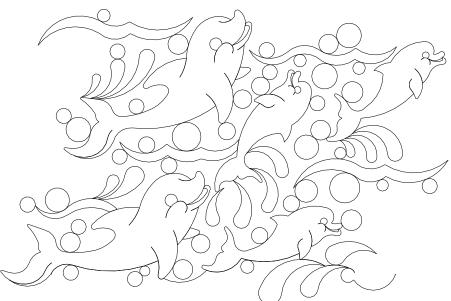

Circle fun 2 E2E

Puppy E<sub>2</sub>E

Dolphin E2E

Teddy bear and Roses E2E

Puppy paws 2 E2E

All of the Northern Stars patterns were made for the quilt called, "Northern Stars", by Laurie Shifrin All of the quilting patterns were designed by Nancy Haacke

## Dolphin E2E X 4